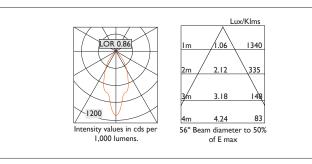

\*Light Engine Specification

3 STEP MacADAM 50,000 hours >Ra80

EN 60598-I WEE/AE0290TY

Please note, different colour appearances (K) of LEDs have slightly different lumens outputs, so, using various manufacturers figures DAL quotes mean average lumens for L and C products.