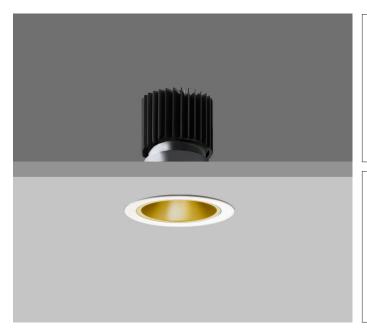

## Ambiance L73

AMBIANCE L73 FIXED Round recessed downlighter with standard white ceiling trim and a choice of deep cone reflector finish and beam distribution. Overall diameter 73mm, cut out 67mm diameter. 3 Step MacAdam LED.