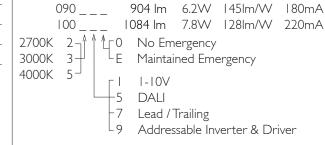

Please Note: For lumen output/power, colour temperature and protocols and appropriate Light Engine should also be specified.

Please Note: For lumen output/power, colour temperature and protocols and appropriate Light Engine should also be specified.

\*Light Engine Specification

3 STEP MacADAM 50,000 hours >Ra80

EN 60598-I WEE/AE0290TY

Please note, different colour appearances (K) of LEDs have slightly different lumens outputs, so, using various manufacturers figures DAL quotes mean average lumens for L and C products.