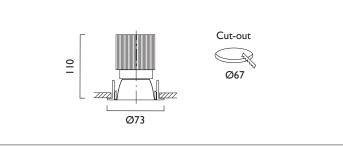

## Ambiance L73

AMBIANCE L73 FIXED Round recessed downlighter with standard white ceiling trim and a choice of deep cone reflector finish and beam distribution. Overall diameter 73mm, cut out 67mm diameter. 3 Step MacAdam LED.